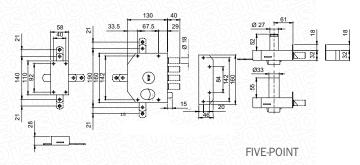

#### RANGE:

- Locks with 1 latching point (lateral)
- Locks with 3 latching points (three-point)
- Locks with 5 latching points (five-point)
- Locks with deadbolt only (5 pistons) or with latch and deadbolt (4 pistons + one latch at bottom)
- Locks with internal side key or internal side knob

#### **TEXT FOR SPECIFICATIONS:**

Iseo Perfecta series 911-913-915 security rim locks with from one lateral latching point to up to 5 latching points with arms and a supplementary deviator. Overall central lock dimensions H  $160 \times 130 \, \text{mm}$ , with key aperture 61 mm from edge of lock.

# TECHNICAL FEATURES

Works with plunger lock key.

Case size 61 mm.

Right or left handed.

External plunger cylinder, diam. 27 x 52 mm (60 mm available as option).

3 plunger lock keys included, blank key for duplicates art. 990001.

Vertical arm travel 21 mm.

In dark bronze paint finish.