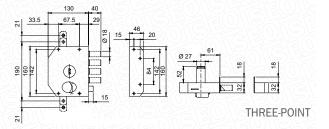

#### RANGE:

- Locks with 1 latching point (lateral)
- Locks with 3 latching points (three-point)
- Locks with 5 latching points (five-point)
- Locks with deadbolt only (5 pistons) or with latch and deadbolt (4 pistons + one latch at bottom)
- Locks with internal side key or internal side knob

#### **TEXT FOR SPECIFICATIONS:**

Iseo Perfecta series 911-913-915 security rim locks with from one lateral latching point to up to 5 latching points with arms and a supplementary deviator. Overall central lock dimensions H  $160 \times 130 \, \text{mm}$ , with key aperture 61 mm from edge of lock.

# TECHNICAL FEATURES

Works with plunger lock key.

Case size 61 mm.

Right or left handed.

External plunger cylinder, diam. 27 x 52 mm (60 mm available as option).

3 plunger lock keys included, blank key for duplicates art. 990001.

Vertical arm travel 21 mm.

In dark bronze paint finish.