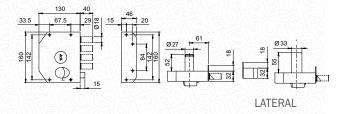

#### RANGE:

- Locks with 1 latching point (lateral)
- Locks with 3 latching points (three-point)
- Locks with 5 latching points (five-point)
- Locks with deadbolt only (5 pistons) or with latch and deadbolt (4 pistons + one latch at bottom)
- Locks with internal side key or internal side knob

#### **TEXT FOR SPECIFICATIONS:**

Iseo Perfecta series 911-913-915 security rim locks with from one lateral latching point to up to 5 latching points with arms and a supplementary deviator. Overall central lock dimensions H  $160 \times 130 \, \text{mm}$ , with key aperture 61 mm from edge of lock.

# TECHNICAL FEATURES

Works with plunger lock key.

Case size 61 mm.

Right or left handed.

External plunger cylinder, diam. 27 x 52 mm (60 mm available as option).

3 plunger lock keys included, blank key for duplicates art. 990001.

Vertical arm travel 21 mm.

In dark bronze paint finish.